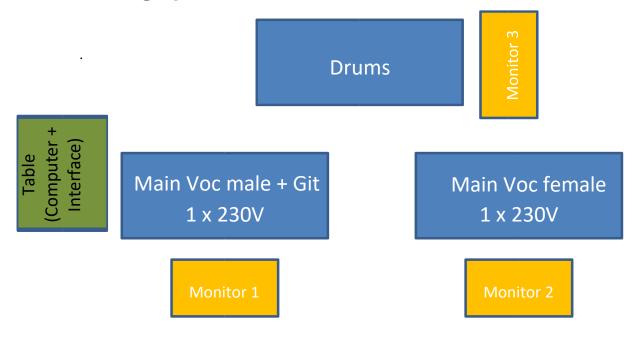

|
| 4  | Tom1       | -"-                                         | optional |
| 5  | Tom2       | -"-                                         |          |
| 6  | Tom3       | -"-                                         |          |
| 7  | Overhead L | -"-                                         |          |
| 8  | Overhead R | -"-                                         |          |
| 9  | Git        | jack 6,3 mm male mono delivered by musician |          |
| 10 | Playback L | jack 6,3 mm male mono delivered by musician |          |
| 11 | Playback R | jack 6,3 mm male mono delivered by musician |          |
| 12 | Voc female | Mic delivered by musician, stand by host    |          |
| 14 | Voc male   | Mic delivered by musician, stand by host    |          |



## 2 Stage plan